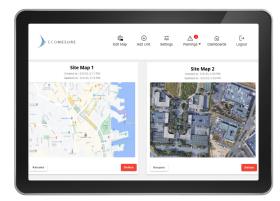

With this hypervisor, you can:

- Import your own maps and locate your systems for measuring air quality, wind speed and direction and noise
- Configure visual cues based on measured pollutant values, limit exceedance times and/or connection downtime
- Pair air quality data with wind data to identify pollution sources and understand pollutant dispersion
- Enable automatic scrolling of measured parameters to stay up to date in real time