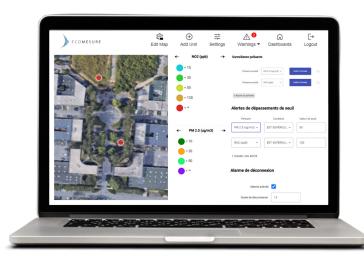

Its dynamic data visualization system lets you monitor environmental parameters on your sites and provides visual alerts if concentrations exceed regulatory limits so that you can take immediate action.

With this hypervisor, you can:

- Import your own maps and locate your systems for measuring air quality, wind speed and direction and noise
- Configure visual cues based on measured pollutant values, limit exceedance times and/or connection downtime
- Pair air quality data with wind data to identify pollution sources and understand pollutant dispersion
- Enable automatic scrolling of measured parameters to stay up to date in real time

## **BENEFITS**

- Customized dashboards for quick and easy access to the most relevant information
- Automatic updates of data collected in real time
- + Visual warning for better risk management
- + Full compatibility with all Ecomesure monitors and other integrated sensors