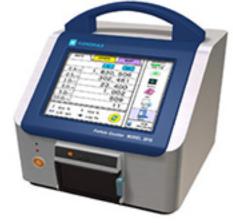

# 3910/3905 PARTICLE COUNTER

Compact and easy to use, the Particle Counter is available in two versions, the 3905 (flow rate 30lpm) and the 3910 (flow rate 50 lpm). These devices simultaneously measure and display the concentration of 6 different particle sizes: from 0.3 to 10  $\mu$ m. ISO 21501-4 compatible, the devices allow ISO 2 certification.

#### **Applications:**

- Cleanroom certification
- Filter integrity tests
- Controlled environment monitoring

Commercial contact: david.ledur@ecomesure.com

HANDHELD CONDENSATION
PARTICLE COUNTER - KANOMAX
3800