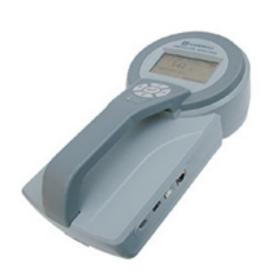

The 3800 Handheld Condensation Particle Counter measures in real-time the concentration of particles between 0.015  $\mu m$  and 1  $\mu m$  and from 0 to 105 particles/cm3. It has an aerosol flow rate of 0.1 lpm and a total flow rate of 0.7 lpm. Compatible with seven different applications, the CPC is a reference according to NIOSH recommendations.

### **Applications:**

- Indoor Air Quality
- Study of the workplace